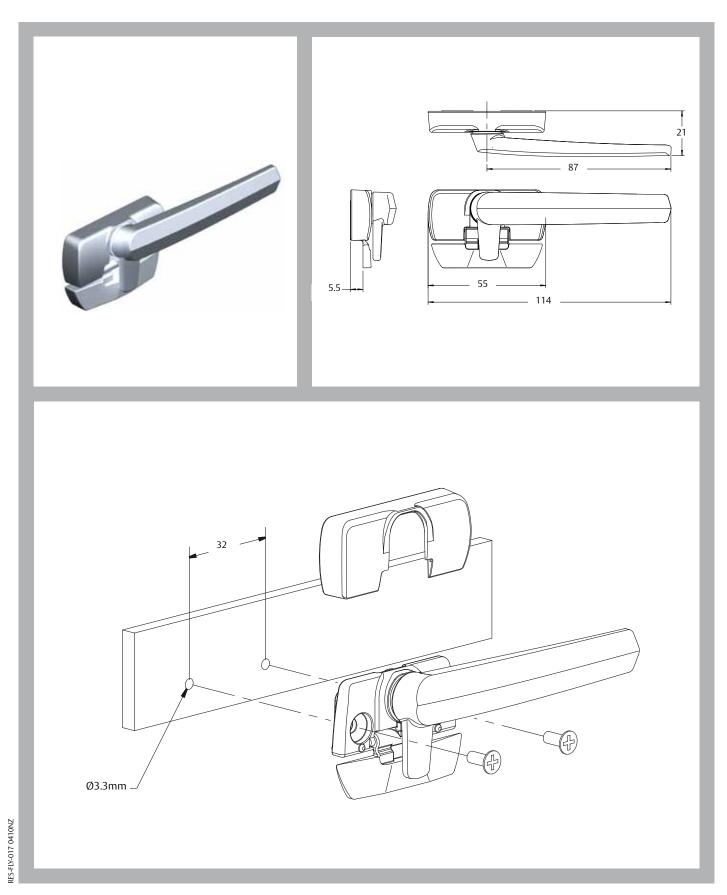

## Aria Low Profile Confix Window Fastener

ASSA ABLOY

ASSA ABLOY, the global leader n door opening solutions.

This sleek new handle has a low profile design suited to bi-pass situations, where a sliding door would pass in front of a window. The Confix can also be used as a more subtle alternative throughout the home. It blends seamlessly with the full range of Aria furniture, to create a modern and consistent look. It can be used on either aluminium or uPVC, casement or awning windows.

## **Features**

- Low profile
- Concealed fixing
- Wedgeless design
- Face fixing
- High quality pressure die-cast main body with colour-matched injection moulded integrated nylon wedge
- Quality Interlock friction joint providing tested and proven durability
- New Zealand made

## **Options**

- Left and right-handed models available
- Available in a wide range of powdercoat colours and satin chrome finish