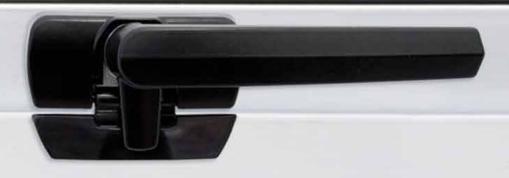

## Aria Low Profile Confix Window Fastener

ASSA ABLOY

ASSA ABLOY, the global leader n door opening solutions.

This sleek new handle has a low profile design suited to bi-pass situations, where a sliding door would pass in front of a window. The Confix can also be used as a more subtle alternative throughout the home. It blends seamlessly with the full range of Aria furniture, to create a modern and consistent look. It can be used on either aluminium or uPVC, casement or awning windows.

## **Features**

- Low profile
- Concealed fixing
- Wedgeless design
- Face fixing
- High quality pressure die-cast main body with colour-matched injection moulded integrated nylon wedge
- Quality Interlock friction joint providing tested and proven durability
- New Zealand made